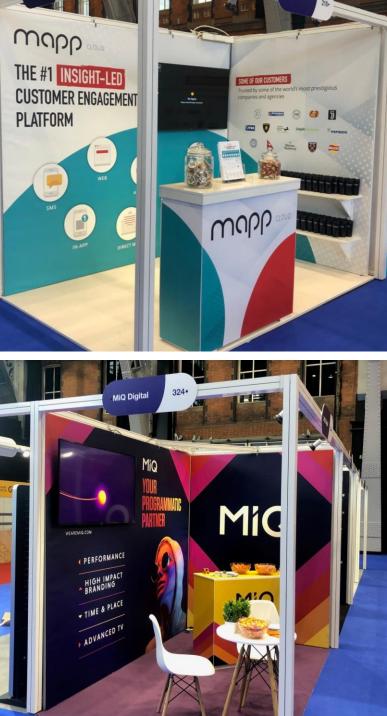

#### Enhanced Stand

Offering a range of options from graphics, to branded furniture, , wall mounted TV, furniture, accessories and additional electrics

## **Shell Scheme Graphic Options**

Fullcircle

FT

Additional branding opportunities

Fullcircle

Branded charging totems with cable management £350.00 each

Branded lockable counter £250.00 each

Signage totem £180.00 each