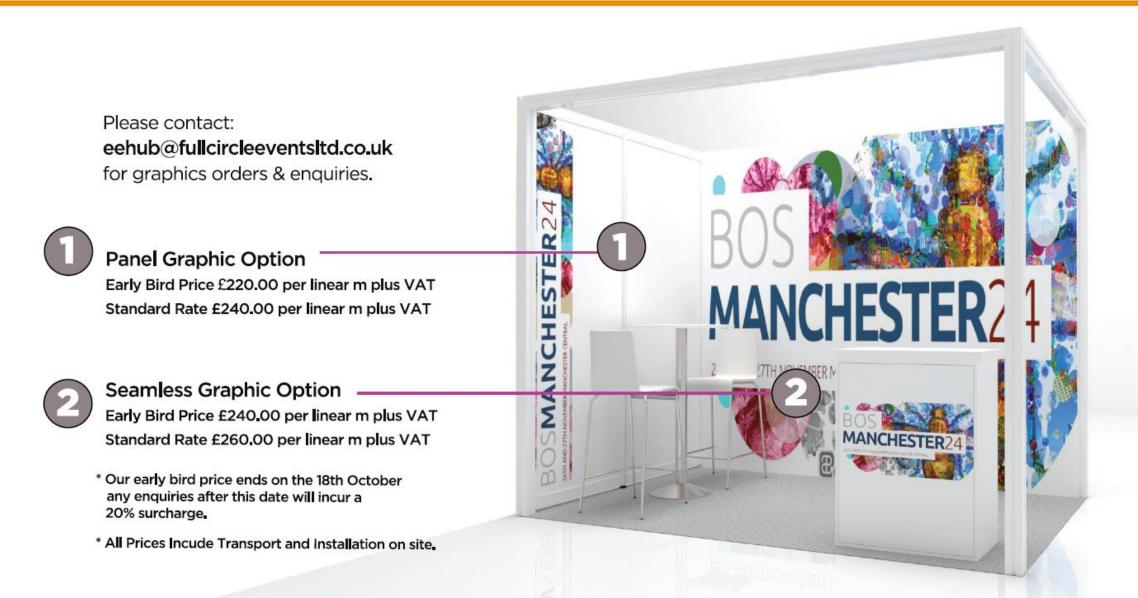

## **Shell Scheme Graphic Options**

Fullcircle

FT

Additional branding opportunities

Fullcircle

Branded charging totems with cable management £350.00 each

Branded lockable counter £250.00 each

Signage totem £180.00 each

\*excluding vat