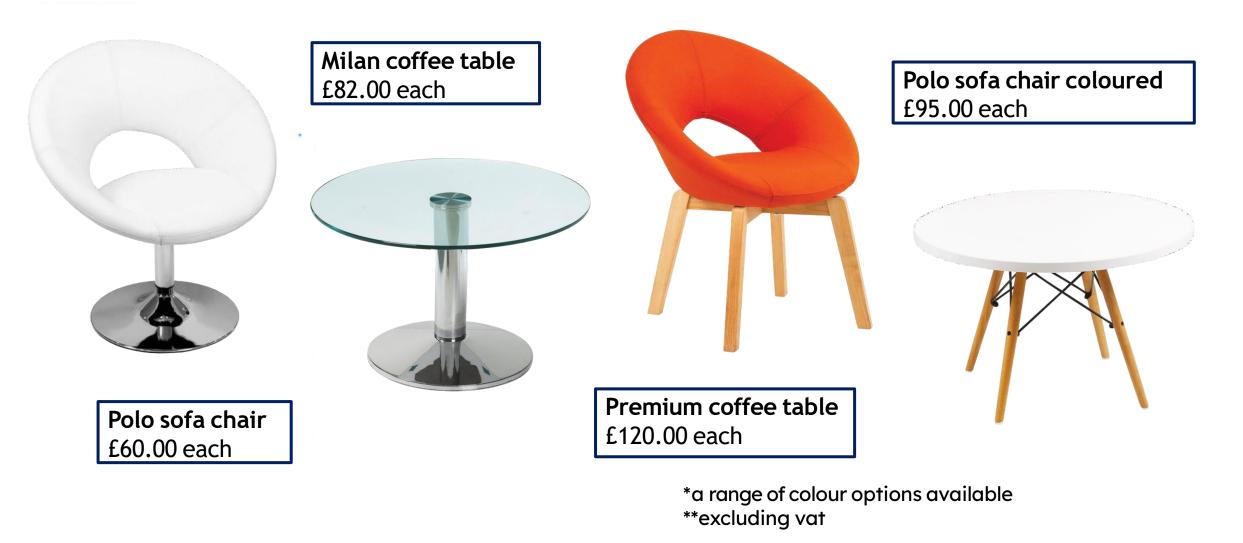

### Furniture – Sofa style

We have a wide range of furniture options, these are just an example, please speak to our team for additional options

**F** Fullcircle