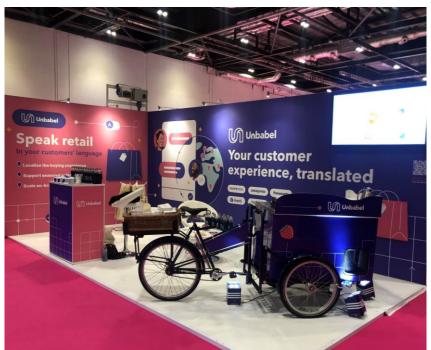

#### Enhanced Stand

Offering a range of options from graphics, to branded furniture, , wall mounted TV, furniture, accessories and additional electrics

## **Shell Scheme Graphic Options**

Fullcircle

FT

Additional branding opportunities

Fullcircle

Branded charging totems with cable management £350.00 each

Branded lockable counter £250.00 each

Signage totem £180.00 each