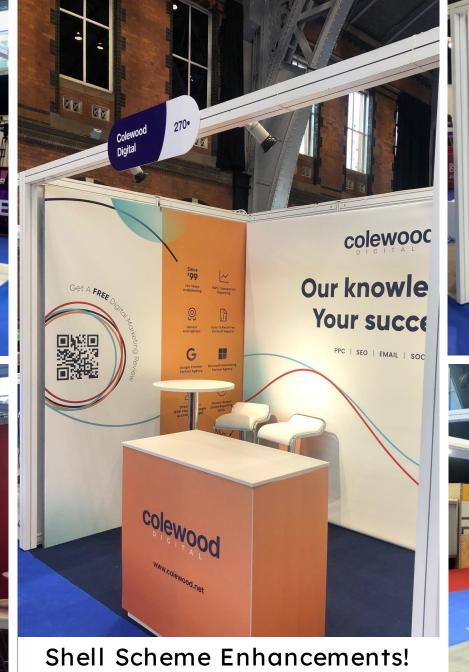

#### Show Ready ecoVISION

Beautiful, sleek and eco-friendly solution providing a bespoke look and feel while being the most sustainable solution on the market.

Upgrade your stand today to our Show Ready ecoVISION package from £1,475.00 + vat

Everything you need to bring your stand to life

Below is a list of available upgrades so that you can add to create your ideal vision

- 1. Seamless graphics & ecoVISION frame £295.00 per linear m
- 2. Slat walling £95.00 per linear m
- **3.** MDF wooden panel £95.00 per linear m \*White as standard, any paint colour available
- 1m wide store room with lockable door - £250.00
- 5. Branded Counter £250.00 each
- 6. Electrics POA
- **7.** AV POA
- 8. Plinths from £100.00
- 9. Furniture POA
- 10. Platform / Floor flats POA
- 11. Shelf £50.00 per shelf

#### Enhanced Stand

Offering a range of options from graphics, to branded furniture, , wall mounted TV, furniture, accessories and additional electrics