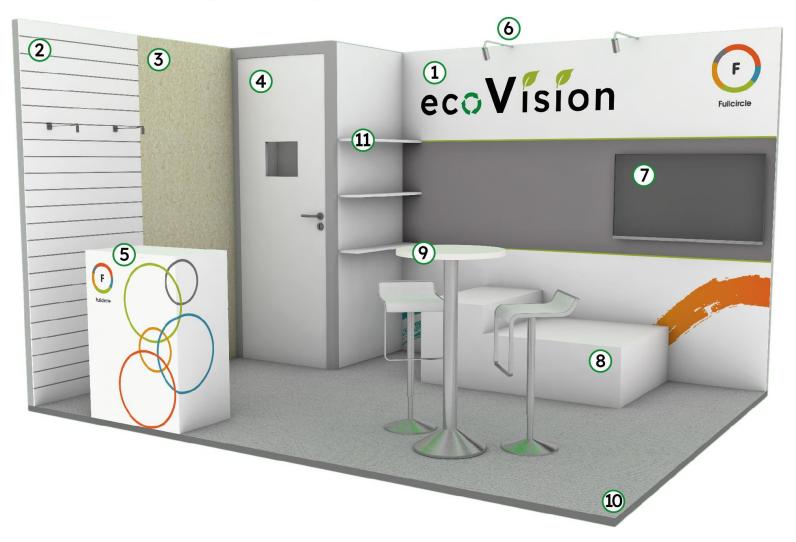

#### Show Ready ecoVISION

Beautiful, sleek and eco-friendly solution providing a bespoke look and feel while being the most sustainable solution on the market.

Upgrade your stand today to our Show Ready ecoVISION package from £1,475.00 + vat

Everything you need to bring your stand to life

Below is a list of available upgrades so that you can add to create your ideal vision

- 1. Seamless graphics & ecoVISION frame £295.00 per linear m
- 2. Slat walling £95.00 per linear m
- **3.** MDF wooden panel £95.00 per linear m \*White as standard, any paint colour available
- 1m wide store room with lockable door - £250.00
- 5. Branded Counter £250.00 each
- 6. Electrics POA
- **7.** AV POA
- 8. Plinths from £100.00
- 9. Furniture POA
- 10. Platform / Floor flats POA
- 11. Shelf £50.00 per shelf

\* Please note that you can upgrade the height of your stand

Are you Show Ready?

Aaptean

interfere pro-

White shell scheme stand with white Foamex panels and 1 x 500w socket with a nameboard