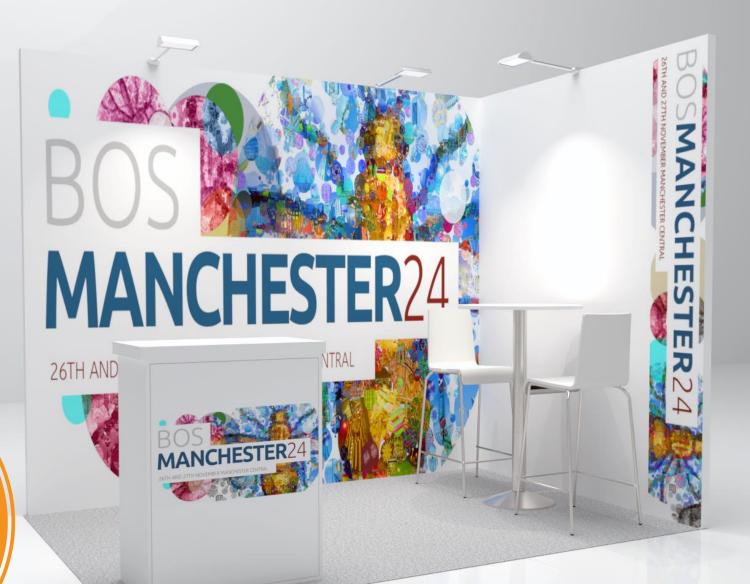

designed and pre-costed.

Our Show Ready packages offer value for money and our team ensures that their stand is all set up and ready for their arrival.

Our aluminium frames can be designed no matter the size or location of the stand, tailored to the customer's specific needs.

#### **Custom Design & Build**



For exhibitors looking for something with a little more innovation, our in-house Creative Studio will conceptualise brand experiences, designed specifically to mirror their brand persona.

We have a dedicated Design & Build team who have full control over the design, manufacturing, build and delivery of these projects.



#### Show Ready ecoVISION

Beautiful, sleek and eco-friendly solution providing a bespoke look and feel while being the most sustainable solution on the market.



Upgrade your stand today to our Show Ready ecoVISION package from £1,475.00 + vat

Everything you need to bring your stand to life

Below is a list of available upgrades so that you can add to create your ideal vision





- 1. Seamless graphics & ecoVISION frame £295.00 per linear m
- 2. Slat walling £95.00 per linear m
- **3.** MDF wooden panel £95.00 per linear m \*White as standard, any paint colour available
- 1m wide store room with lockable door - £250.00
- 5. Branded Counter £250.00 each
- 6. Electrics POA
- **7.** AV POA
- 8. Plinths from £100.00
- 9. Furniture POA
- 10. Platform / Floor flats POA
- 11. Shelf £50.00 per shelf

\* Please note that you can upgrade the height of your stand





Are you Show Ready?







Aaptean



interfere pro-

White shell scheme stand with whit