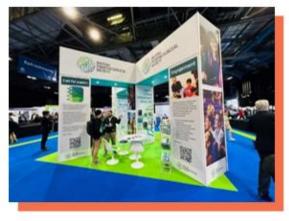

#### Show Ready ecoVISION

Beautiful, sleek and eco-friendly solution providing a bespoke look and feel while being the most sustainable solution on the market.

Upgrade your stand today to our Show Ready ecoVISION package from £1,475.00 + vat

Everything you need to bring your stand to life

Below is a list of available upgrades so that you can add to create your ideal vision

- 1. Seamless graphics & ecoVISION frame £295.00 per linear m
- 2. Slat walling £95.00 per linear m
- **3.** MDF wooden panel £95.00 per linear m \*White as standard, any paint colour available
- 1m wide store room with lockable door - £250.00
- 5. Branded Counter £250.00 each
- 6. Electrics POA
- **7.** AV POA
- 8. Plinths from £100.00
- 9. Furniture POA
- 10. Platform / Floor flats POA
- 11. Shelf £50.00 per shelf