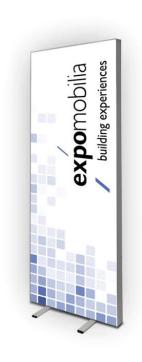

# Roll-up displays

#### Description

Single-sided roll-up display with personalized fabric, incl. handy nylon bag.

Material: digital printing on banner material

#### Sizes & prizes

| 850x2000mm  | CHF 235.00 |
|-------------|------------|
| 1000x2000mm | CHF 275.00 |
| 1200x2000mm | CHF 300.00 |

Further sizes available on request

All prices incl. production, excl. vat and delivery