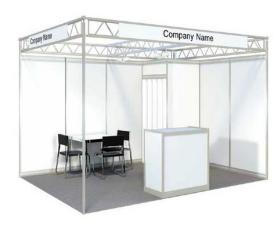

#### Shell scheme Beta - 2 days

- Carpet (rep weave):
- 1 counter, lockable (white)
- 1 table (white), 2 chairs (black/chrome)
- Meter cubicle with curtain
- 1 spotlight (50 watt) per 3 m2 floor space
- One 2.3kW power connection with 1 socket type 13, 10A, 230V, 2.3kW
- Power consumption and connection fees
- Basic cleaning before opening and daily cleaning during the exhibition
- Signage screen (white) incl. standard inscription (black) of up to 30 characters