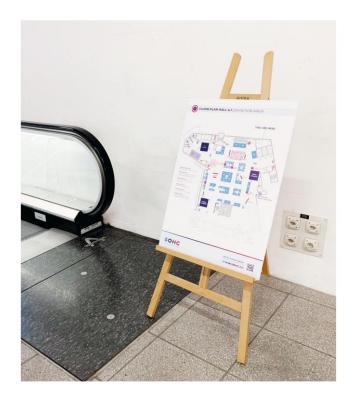

# Poster on easel

#### Description

Al poster to place on an easel (rented)

Material: UV direct print on Forex 5 mm

#### Sizes & prizes

A1 (594 × 841 mm) CHF 70.00 Easel (rental) CHF 60.00

Further sizes available on request

All prices incl. production, excl. vat and delivery