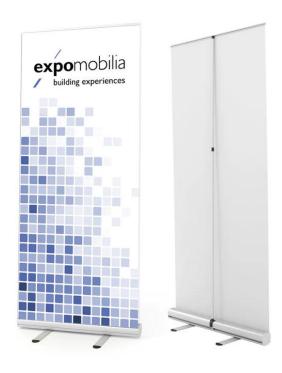

# Roll-up displays

#### Description

Single-sided roll-up display with personalized fabric, incl. handy nylon bag.

Material: digital printing on banner material

#### Sizes & prizes

| 850x2000mm  | CHF 235.00 |
|-------------|------------|
| 1000x2000mm | CHF 275.00 |
| 1200x2000mm | CHF 300.00 |

Further sizes available on request

All prices incl. production, excl. vat and delivery