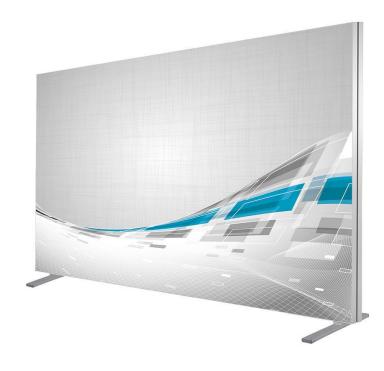

# Tender frame

#### Description

Single-sided tender frame with personalized fabric and rental frame.

Material: digital print on opaque fabric incl. ready-made clothing

#### Sizes & prizes

| 1000x2500mm | CHF 750.00  |
|-------------|-------------|
| 2000x2500mm | CHF 1075.00 |
| 2500x2500mm | CHF 1200.00 |
| 3000x2500mm | CHF 1300.00 |

Further sizes available on request